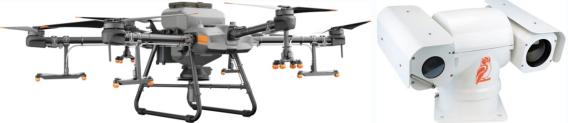

The drone is equipped with thermographic bispectral positioning system.

Fields of application:

Military: "Providing troops with intelligence information on the detection of ground targets."

Civil: "Monitoring and determination of the state of mobile objects in the logistics sphere."