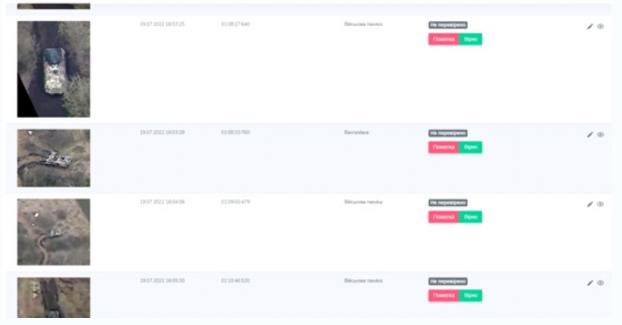

## On-board automated system for ground target determination KALI

The system can identify ground targets and classify them in real time, is able to determine the coordinates of the target, integrate with the target guidance system and partially navigate through the optical channel with non-working GPS