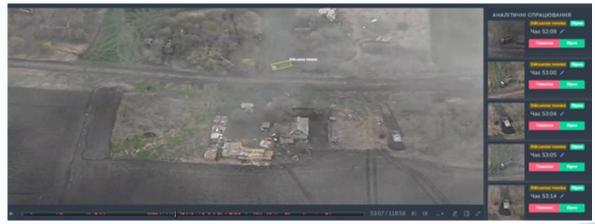

## On-board automated system for ground target determination KALI

The system can identify ground targets and classify them in real time, is able to determine the coordinates of the target, integrate with the target guidance system and partially navigate through the optical channel with non-working GPS